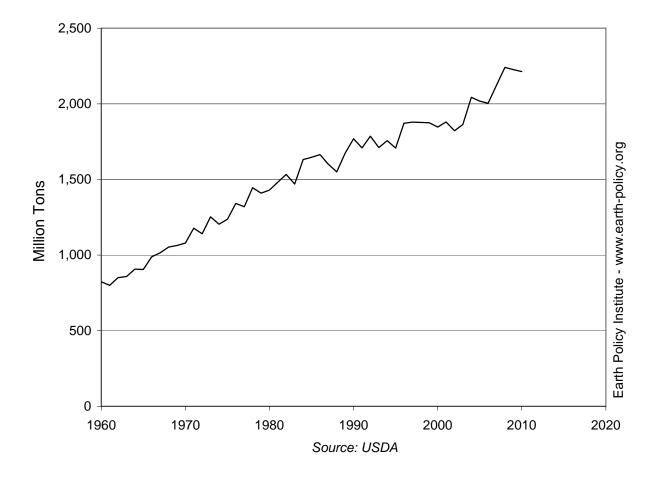

### World Grain Production, Area, and Yield, 1960-2010

| Million Tons Million Hectares Tons per Hectare   1960 824 639 1.29   1961 800 635 1.26   1962 850 641 1.33   1963 858 648 1.32   1964 906 657 1.38   1965 905 653 1.51   1967 1.014 665 1.52   1968 1.052 670 1.57   1969 1.063 672 1.58   1970 1.079 663 1.63   1971 1.177 672 1.75   1972 1.141 661 1.73   1973 1.253 688 1.82   1974 1.203 690 1.74   1975 1.237 707 1.75   1976 1.342 716 1.87   1978 1.445 713 2.03   1980 1.429 722 1.98                                                                                                                                                                                                                                                                                                                                                                                                             | Year | Production   | Area             | Yield            |
|------------------------------------------------------------------------------------------------------------------------------------------------------------------------------------------------------------------------------------------------------------------------------------------------------------------------------------------------------------------------------------------------------------------------------------------------------------------------------------------------------------------------------------------------------------------------------------------------------------------------------------------------------------------------------------------------------------------------------------------------------------------------------------------------------------------------------------------------------------|------|--------------|------------------|------------------|
| 19618006351.2619628506411.3319638586481.3219649066571.3819659056531.3919669886551.5119671.0146651.5219681.0526701.5719691.0636721.5819701.0796631.6319711.1776721.7519721.1416611.7319731.2536881.8219741.2036901.7419751.2377071.7519761.3427161.8719771.3197141.8519781.4457132.0319791.4097101.9819801.4297221.9819811.4627322.0219821.6327112.2919851.6477162.3019861.6647102.3419871.6016862.3319881.5506892.2519891.6736972.4019901.7666852.5619951.7076822.5019941.7566852.5619951.7076872.7319991.8746702.8020001.8466662.7720011.8806                                                                                                                                                                                                                                                                                                             |      | Million Tons | Million Hectares | Tons per Hectare |
| 19618006351.2619628506411.3319638586481.3219649066571.3819659056531.3919669886551.5119671.0146651.5219681.0526701.5719691.0636721.5819701.0796631.6319711.1776721.7519721.1416611.7319731.2536881.8219741.2036901.7419751.2377071.7519761.3427161.8719771.3197141.8519781.4457132.0319791.4097101.9819801.4297221.9819811.4627322.0219821.6327112.2919851.6477162.3019861.6647102.3419871.6016862.3319881.5506892.2519891.6736972.4019901.7666852.5619951.7076822.5019941.7566852.5619951.7076872.7319991.8746702.8020001.8466662.7720011.8806                                                                                                                                                                                                                                                                                                             | 1960 | 824          | 639              | 1 29             |
| 19628506411.3319638586481.3219649066571.3819659056631.3919669886551.5119671.0146651.5219681.0526701.5719691.0636721.5819701.0796631.6319711.1776721.7519721.1416611.7319731.2536881.8219741.2036901.7419751.2377071.7519761.3427161.8719771.3197141.8519781.4457132.0319791.4097101.9819801.4297221.9819811.4627322.0219821.6327112.2919841.6327112.2919851.6477162.3019861.6647102.3419871.6016862.3319881.5506892.2519891.7766852.5719931.7116852.5019941.7566852.5619951.7076872.7319991.8746702.8020001.8466662.7720011.8806672.8220021.822 <td< td=""><td></td><td></td><td></td><td></td></td<>                                                                                                                                                                                                                                                      |      |              |                  |                  |
| 19638586481.3219649066571.3819659056531.3919669886551.5119671,0146651.5219681,0526701.5719691,0636721.5819701,0796631.6319711,1776721.7519721,1416611.7319731,2536881.8219741,2036901.7419751,2377071.7519761,3427161.8719771,3197141.8519781,4457132.0319791,4097101.9819801,4297221.9819811,4827322.0219821,5337172.1419831,6647102.3419841,6327112.2919851,6477162.3019861,6647102.3419871,6016862.3319881,5506892.2519891,7766852.5619911,7096942.4619921,7866952.5719931,7116852.5019961,8727032.6619971,8796912.7219981,8776872.7319991,874<                                                                                                                                                                                                                                                                                                         |      |              |                  |                  |
| 1964906 $657$ 1.381965905 $653$ 1.391966988 $655$ 1.5119671,014 $665$ 1.5219681,052 $670$ 1.5719691,063 $672$ 1.5819701,079 $663$ 1.6319711,177 $672$ 1.7519721,141 $661$ 1.7319731,253 $688$ 1.8219741,203 $690$ 1.7419751,2377071.7519761,3427161.8719771,3197141.8519781,4457132.0319791,4097101.9819801,4297221.9819811,4627322.0219821,5337172.1419831,4697082.0719841,6327112.2919851,6647102.3419871,6016862.3319881,5506892.2519891,6736972.4019901,7696962.5419911,7096942.4619921,8766852.5619941,7566852.5019951,7076872.7319981,8776872.7319991,8746702.8220001,8466662.77                                                                                                                                                                                                                                                                     |      |              |                  |                  |
| 19659056531.3919669886551.5119671,0146651.5219681,0526701.5719691,0636721.5819701,0796631.6319711,1776721.7519721,1416611.7319731,2536881.8219741,2036901.7419751,2377071.7519761,3427161.8719771,3197141.8519781,4457132.0319801,4297221.9819811,4627322.0219821,5337172.1419831,6647102.3419841,6327112.2919851,6477162.3019861,6647102.3419871,6016862.3319881,5506892.2519931,7116852.5019941,7566852.5719931,7116852.5019941,8796912.7219981,8776872.7319991,8746702.8020001,8466662.7720011,8806672.8220021,8226532.7920031,8646652.8020042,043 </td <td></td> <td></td> <td></td> <td></td>                                                                                                                                                                                                                                                         |      |              |                  |                  |
| 19669886551.5119671,0146651.5219681,0526701.5719691,0636721.5819701,0796631.6319711,1776721.7519721,1416611.7319731,2536881.8219741,2036901.7419751,2377071.7519761,3427161.8719771,3197141.8519781,4457132.0319791,4097101.9819801,4297221.9819811,4627322.0219821,5337172.1419831,6647102.3419861,6647102.3319861,6647102.3419871,6016862.3319881,5506892.2519891,6736972.4019901,7696962.5419911,7096942.4619921,8766852.5619951,7076822.5019961,8727032.6619971,8746702.8020001,8466662.7720011,8806672.8220021,8226532.7920031,8646652.8020042,043                                                                                                                                                                                                                                                                                                    |      |              |                  |                  |
| 19671,0146651.5219681,0526701.5719691,0636721.5819701,0796631.6319711,1776721.7519721,1416611.7319731,2536881.8219741,2036901.7419751,2377071.7519761,3427161.8719771,3197141.8519781,4457132.0319791,4097101.9819801,4297221.9819811,4697082.0719841,6327112.2919851,6477162.3019861,6647102.3419871,6016862.3319881,5506892.2519891,6736972.4019901,7696962.5419911,7096942.4619921,7866952.5019941,7566852.5619951,7076822.5019961,8727032.6619971,8746702.8020001,8466662.7720011,8806672.8220021,8226532.7920031,8646652.8020042,0436693.0520052,0                                                                                                                                                                                                                                                                                                    |      |              |                  |                  |
| 19681,052 $670$ $1.57$ 19691,063 $672$ $1.58$ 19701,079 $663$ $1.63$ 19711,177 $672$ $1.75$ 19721,141 $661$ $1.73$ 19731,253 $688$ $1.82$ 19741,203 $690$ $1.74$ 19751,237 $707$ $1.75$ 19761,342 $716$ $1.87$ 19771,319 $714$ $1.85$ 19781,445 $713$ $2.03$ 19801,429 $722$ $1.98$ 19811,482 $732$ $2.02$ 19821,533 $717$ $2.14$ 19831,664 $710$ $2.34$ 19841,632 $711$ $2.30$ 19851,647 $716$ $2.30$ 19861,664 $710$ $2.34$ 19871,601 $686$ $2.33$ 19881,550 $689$ $2.25$ 19891,673 $697$ $2.40$ 19901,769 $696$ $2.57$ 19931,711 $685$ $2.50$ 19941,756 $685$ $2.56$ 19951,707 $682$ $2.50$ 19961,872 $703$ $2.66$ 19971,879 $691$ $2.72$ 19981,877 $687$ $2.73$ 19991,864 $665$ $2.80$ 20001,846 $665$ $2.80$ 20011,864 $665$ $2.80$ 20021                                                                                                             |      |              |                  |                  |
| 19691,063 $672$ 1.5819701,079 $663$ 1.6319711,177 $672$ 1.7519721,141 $661$ 1.7319731,253 $688$ 1.8219741,203 $690$ 1.7419751,3427161.8719761,3427161.8719771,3197141.8519781,4457132.0319791,4097101.9819801,4297221.9819811,4827322.0219821,5337172.1419831,6477162.3019841,6327112.2919851,6477162.3319881,550 $689$ 2.2519891,673 $697$ 2.4019901,769 $696$ 2.5419911,709 $694$ 2.4619921,786 $695$ 2.5719931,711 $685$ 2.5019941,756 $685$ 2.5619951,707 $682$ 2.5019961,8727032.6619971,879 $691$ 2.7219981,877 $687$ 2.7319991,864 $665$ 2.8020001,846 $665$ 2.8020011,880 $667$ 2.8220021,822 $653$ 2.7720031,864 $665$                                                                                                                                                                                                                            |      | ,            |                  |                  |
| 19701,0796631.6319711,177 $672$ $1.75$ 19721,141 $661$ $1.73$ 19731,253 $688$ $1.82$ 19741,203 $690$ $1.74$ 19751,237 $707$ $1.75$ 19761,342 $716$ $1.87$ 19771,319 $714$ $1.85$ 19781,445 $713$ $2.03$ 19791,409 $710$ $1.98$ 19801,429 $722$ $1.98$ 19811,482 $732$ $2.02$ 19821,533 $717$ $2.14$ 19831,647 $716$ $2.30$ 19861,664 $710$ $2.34$ 19871,601 $686$ $2.33$ 19881,550 $689$ $2.57$ 19931,711 $685$ $2.50$ 19941,756 $685$ $2.56$ 19951,707 $682$ $2.50$ 19941,879 $691$ $2.72$ 19981,877 $687$ $2.73$ 19991,874 $670$ $2.80$ 20001,846 $666$ $2.77$ 20011,880 $667$ $2.82$ 20021,822 $653$ $2.79$ 20031,864 $665$ $2.80$ 20042,043 $669$ $3.05$ 20052,017 $674$ $2.99$                                                                                                                                                                        |      |              |                  |                  |
| 1971 $1,177$ $672$ $1.75$ $1972$ $1,141$ $661$ $1.73$ $1973$ $1,253$ $688$ $1.82$ $1974$ $1,203$ $690$ $1.74$ $1975$ $1,237$ $707$ $1.75$ $1976$ $1,342$ $716$ $1.87$ $1977$ $1,319$ $714$ $1.85$ $1978$ $1,445$ $713$ $2.03$ $1979$ $1,409$ $710$ $1.98$ $1980$ $1,429$ $722$ $1.98$ $1981$ $1,482$ $732$ $2.02$ $1982$ $1,533$ $717$ $2.14$ $1983$ $1,669$ $708$ $2.07$ $1984$ $1,632$ $711$ $2.29$ $1985$ $1,647$ $716$ $2.30$ $1986$ $1,664$ $710$ $2.34$ $1987$ $1,601$ $686$ $2.33$ $1988$ $1,550$ $689$ $2.25$ $1989$ $1,673$ $697$ $2.40$ $1990$ $1,769$ $696$ $2.54$ $1991$ $1,707$ $682$ $2.50$ $1994$ $1,756$ $685$ $2.57$ $1993$ $1,711$ $687$ $2.73$ $1999$ $1,874$ $670$ $2.80$ $2000$ $1,846$ $666$ $2.77$ $2001$ $1,880$ $667$ $2.82$ $2002$ $1,822$ $653$ $2.79$ $2003$ $1,864$ $665$ $2.80$ $2004$ $2,043$ $669$ $3.05$ $2005$ $2,017$ < |      |              |                  |                  |
| 19721,1416611.73 $1973$ 1,2536881.82 $1974$ 1,2036901.74 $1975$ 1,2377071.75 $1976$ 1,3427161.87 $1977$ 1,3197141.85 $1978$ 1,4457132.03 $1979$ 1,4097101.98 $1980$ 1,4297221.98 $1981$ 1,4827322.02 $1982$ 1,5337172.14 $1983$ 1,6497082.07 $1984$ 1,6327112.29 $1985$ 1,6477162.30 $1986$ 1,6647102.34 $1989$ 1,6736972.40 $1990$ 1,7696962.54 $1991$ 1,7096942.46 $1992$ 1,7866952.57 $1993$ 1,7116852.50 $1994$ 1,7566852.56 $1995$ 1,7076822.50 $1996$ 1,8727032.66 $1997$ 1,8796912.72 $1998$ 1,8776872.73 $1999$ 1,8746702.8020001,8466662.7720011,8806672.8220021,8226532.7920031,8646652.8020042,0436693.0520052,0176742.99                                                                                                                                                                                                                       |      |              |                  |                  |
| 19731,2536881.8219741,2036901.7419751,2377071.7519761,3427161.8719771,3197141.8519781,4457132.0319791,4097101.9819801,4297221.9819811,4827322.0219821,5337172.1419831,4697082.0719841,6327112.2919851,6477162.3019861,6647102.3419871,6016862.3319881,5506892.2519891,6736972.4019901,7696962.5419911,7096942.4619921,7866952.5719931,7116852.5019941,7566852.5619951,7076822.5019961,8727032.6619971,8796912.7219981,8746702.8020001,8466662.7720011,8806672.8220021,8226532.7920031,8646652.8020042,0436693.0520052,0176742.99                                                                                                                                                                                                                                                                                                                           |      |              |                  |                  |
| 19741,2036901.74 $1975$ 1,2377071.75 $1976$ 1,3427161.87 $1977$ 1,3197141.85 $1978$ 1,4457132.03 $1979$ 1,4097101.98 $1980$ 1,4297221.98 $1981$ 1,4827322.02 $1982$ 1,5337172.14 $1983$ 1,4697082.07 $1984$ 1,6327112.29 $1985$ 1,6477162.30 $1986$ 1,6647102.34 $1987$ 1,6016862.33 $1988$ 1,5506892.25 $1989$ 1,6736972.40 $1990$ 1,7696962.54 $1991$ 1,7096942.46 $1992$ 1,7866952.57 $1993$ 1,7116852.50 $1994$ 1,7566852.56 $1995$ 1,7076822.50 $1996$ 1,8727032.66 $1997$ 1,8796912.72 $1998$ 1,8746702.80 $2000$ 1,8466662.77 $2001$ 1,8806672.82 $2002$ 1,8226532.79 $2003$ 1,8646652.80 $2004$ 2,0436693.05 $2005$ 2,0176742.99                                                                                                                                                                                                                   |      |              |                  |                  |
| 1975 $1,237$ $707$ $1.75$ 1976 $1,342$ $716$ $1.87$ 1977 $1,319$ $714$ $1.85$ 1978 $1,445$ $713$ $2.03$ 1979 $1,409$ $710$ $1.98$ 1980 $1,429$ $722$ $1.98$ 1981 $1,482$ $732$ $2.02$ 1982 $1,533$ $717$ $2.14$ 1983 $1,469$ $708$ $2.07$ 1984 $1,632$ $711$ $2.29$ 1985 $1,647$ $716$ $2.30$ 1986 $1,664$ $710$ $2.34$ 1987 $1,601$ $686$ $2.33$ 1988 $1,550$ $689$ $2.25$ 1989 $1,673$ $697$ $2.40$ 1990 $1,769$ $696$ $2.54$ 1991 $1,709$ $694$ $2.46$ 1992 $1,786$ $695$ $2.57$ 1993 $1,711$ $685$ $2.50$ 1996 $1,872$ $703$ $2.66$ 1997 $1,879$ $691$ $2.72$ 1998 $1,877$ $687$ $2.73$ 1999 $1,874$ $670$ $2.80$ 2000 $1,846$ $666$ $2.77$ 2001 $1,880$ $667$ $2.82$ 2002 $1,822$ $653$ $2.79$ 2003 $1,864$ $665$ $2.80$ 2004 $2,043$ $669$ $3.05$ 2005 $2,017$ $674$ $2.99$                                                                          |      |              |                  |                  |
| 19761,3427161.8719771,3197141.8519781,4457132.0319791,4097101.9819801,4297221.9819811,4827322.0219821,5337172.1419831,4697082.0719841,6327112.2919851,6477162.3019861,6647102.3419871,6016862.3319881,5506892.2519891,6736972.4019901,7696962.5419911,7096942.4619921,7866952.5719931,7116852.5019941,7566872.7319951,7076822.5019961,8727032.6619971,8796912.7219981,8776872.7319991,8746702.8020001,8466662.7720011,8806672.8220021,8226532.7920031,8646652.8020042,0436693.0520052,0176742.99                                                                                                                                                                                                                                                                                                                                                           |      |              |                  |                  |
| 19771,3197141.8519781,4457132.0319791,4097101.9819801,4297221.9819811,4827322.0219821,5337172.1419831,4697082.0719841,6327112.2919851,6477162.3019861,6647102.3419871,6016862.3319881,5506892.2519891,6736972.4019901,7696962.5419911,7096942.4619921,7866952.5719931,7116852.5019941,7566852.5619951,7076822.5019981,8776872.7319991,8746702.8020001,8466662.7720011,8806672.8220021,8226532.7920031,8646652.8020042,0436693.0520052,0176742.99                                                                                                                                                                                                                                                                                                                                                                                                           |      |              |                  |                  |
| 1978 $1,445$ $713$ $2.03$ $1979$ $1,409$ $710$ $1.98$ $1980$ $1,429$ $722$ $1.98$ $1981$ $1,482$ $732$ $2.02$ $1982$ $1,533$ $717$ $2.14$ $1983$ $1,469$ $708$ $2.07$ $1984$ $1,632$ $711$ $2.29$ $1985$ $1,647$ $716$ $2.30$ $1986$ $1,664$ $710$ $2.34$ $1987$ $1,601$ $686$ $2.33$ $1988$ $1,550$ $689$ $2.25$ $1989$ $1,673$ $697$ $2.40$ $1990$ $1,769$ $696$ $2.54$ $1991$ $1,709$ $694$ $2.46$ $1992$ $1,786$ $695$ $2.57$ $1993$ $1,711$ $685$ $2.50$ $1996$ $1,872$ $703$ $2.66$ $1997$ $1,879$ $691$ $2.72$ $1998$ $1,877$ $687$ $2.73$ $1999$ $1,846$ $666$ $2.77$ $2001$ $1,880$ $667$ $2.80$ $2000$ $1,846$ $665$ $2.80$ $2002$ $1,822$ $653$ $2.79$ $2003$ $1,864$ $665$ $2.80$ $2004$ $2,043$ $669$ $3.05$ $2005$ $2,017$ $674$ $2.99$                                                                                                      |      |              | -                |                  |
| 1979 $1,409$ $710$ $1.98$ $1980$ $1,429$ $722$ $1.98$ $1981$ $1,482$ $732$ $2.02$ $1982$ $1,533$ $717$ $2.14$ $1983$ $1,469$ $708$ $2.07$ $1984$ $1,632$ $711$ $2.29$ $1985$ $1,647$ $716$ $2.30$ $1986$ $1,664$ $710$ $2.34$ $1987$ $1,601$ $686$ $2.33$ $1988$ $1,550$ $689$ $2.25$ $1989$ $1,673$ $697$ $2.40$ $1990$ $1,769$ $696$ $2.54$ $1991$ $1,709$ $694$ $2.46$ $1992$ $1,786$ $695$ $2.57$ $1993$ $1,711$ $685$ $2.50$ $1994$ $1,756$ $685$ $2.56$ $1995$ $1,707$ $682$ $2.50$ $1996$ $1,872$ $703$ $2.66$ $1997$ $1,879$ $691$ $2.72$ $1998$ $1,874$ $670$ $2.80$ $2000$ $1,846$ $666$ $2.77$ $2001$ $1,880$ $667$ $2.82$ $2002$ $1,822$ $653$ $2.79$ $2003$ $1,864$ $665$ $2.80$ $2004$ $2,043$ $669$ $3.05$ $2005$ $2,017$ $674$ $2.99$                                                                                                      |      |              |                  |                  |
| 1980 $1,429$ $722$ $1.98$ 1981 $1,482$ $732$ $2.02$ 1982 $1,533$ $717$ $2.14$ 1983 $1,469$ $708$ $2.07$ 1984 $1,632$ $711$ $2.29$ 1985 $1,647$ $716$ $2.30$ 1986 $1,664$ $710$ $2.34$ 1987 $1,601$ $686$ $2.33$ 1988 $1,550$ $689$ $2.25$ 1989 $1,673$ $697$ $2.40$ 1990 $1,769$ $696$ $2.54$ 1991 $1,709$ $694$ $2.46$ 1992 $1,786$ $695$ $2.57$ 1993 $1,711$ $685$ $2.50$ 1994 $1,756$ $685$ $2.56$ 1995 $1,707$ $682$ $2.50$ 1996 $1,872$ $703$ $2.66$ 1997 $1,879$ $691$ $2.72$ 1998 $1,874$ $670$ $2.80$ 2000 $1,846$ $666$ $2.77$ 2001 $1,880$ $667$ $2.82$ 2002 $1,822$ $653$ $2.79$ 2003 $1,864$ $665$ $2.80$ 2004 $2,043$ $669$ $3.05$ 2005 $2,017$ $674$ $2.99$                                                                                                                                                                                  |      |              |                  |                  |
| 1981 $1,482$ $732$ $2.02$ 1982 $1,533$ $717$ $2.14$ 1983 $1,469$ $708$ $2.07$ 1984 $1,632$ $711$ $2.29$ 1985 $1,647$ $716$ $2.30$ 1986 $1,664$ $710$ $2.34$ 1987 $1,601$ $686$ $2.33$ 1988 $1,550$ $689$ $2.25$ 1989 $1,673$ $697$ $2.40$ 1990 $1,769$ $696$ $2.54$ 1991 $1,709$ $694$ $2.46$ 1992 $1,786$ $695$ $2.57$ 1993 $1,711$ $685$ $2.50$ 1994 $1,756$ $685$ $2.56$ 1995 $1,707$ $682$ $2.50$ 1996 $1,872$ $703$ $2.66$ 1997 $1,879$ $691$ $2.72$ 1998 $1,874$ $670$ $2.80$ 2000 $1,846$ $666$ $2.77$ 2001 $1,880$ $667$ $2.82$ 2002 $1,822$ $653$ $2.79$ 2003 $1,864$ $665$ $2.80$ 2004 $2,043$ $669$ $3.05$ 2005 $2,017$ $674$ $2.99$                                                                                                                                                                                                            |      | ,            | -                |                  |
| 19821,5337172.1419831,4697082.0719841,6327112.2919851,6477162.3019861,6647102.3419871,6016862.3319881,5506892.2519891,6736972.4019901,7696962.5419911,7096942.4619921,7866952.5719931,7116852.5019941,7566852.5619951,7076822.5019961,8727032.6619971,8796912.7219981,8746702.8020001,8466662.7720011,8806672.8220021,8226532.7920031,8646652.8020042,0436693.0520052,0176742.99                                                                                                                                                                                                                                                                                                                                                                                                                                                                           |      |              |                  |                  |
| 1983 $1,469$ $708$ $2.07$ 1984 $1,632$ $711$ $2.29$ 1985 $1,647$ $716$ $2.30$ 1986 $1,664$ $710$ $2.34$ 1987 $1,601$ $686$ $2.33$ 1988 $1,550$ $689$ $2.25$ 1989 $1,673$ $697$ $2.40$ 1990 $1,769$ $696$ $2.54$ 1991 $1,709$ $694$ $2.46$ 1992 $1,786$ $695$ $2.57$ 1993 $1,711$ $685$ $2.50$ 1994 $1,756$ $685$ $2.56$ 1995 $1,707$ $682$ $2.50$ 1996 $1,872$ $703$ $2.66$ 1997 $1,879$ $691$ $2.72$ 1998 $1,874$ $670$ $2.80$ 2000 $1,846$ $666$ $2.77$ 2001 $1,880$ $667$ $2.82$ 2002 $1,822$ $653$ $2.79$ 2003 $1,864$ $665$ $2.80$ 2004 $2,043$ $669$ $3.05$ 2005 $2,017$ $674$ $2.99$                                                                                                                                                                                                                                                                |      |              |                  |                  |
| 1984 $1,632$ $711$ $2.29$ 1985 $1,647$ $716$ $2.30$ 1986 $1,664$ $710$ $2.34$ 1987 $1,601$ $686$ $2.33$ 1988 $1,550$ $689$ $2.25$ 1989 $1,673$ $697$ $2.40$ 1990 $1,769$ $696$ $2.54$ 1991 $1,709$ $694$ $2.46$ 1992 $1,786$ $695$ $2.57$ 1993 $1,711$ $685$ $2.50$ 1994 $1,756$ $685$ $2.56$ 1995 $1,707$ $682$ $2.50$ 1996 $1,872$ $703$ $2.66$ 1997 $1,879$ $691$ $2.72$ 1998 $1,874$ $670$ $2.80$ 2000 $1,846$ $666$ $2.77$ 2001 $1,880$ $667$ $2.82$ 2002 $1,822$ $653$ $2.79$ 2003 $1,864$ $665$ $2.80$ 2004 $2,043$ $669$ $3.05$ 2005 $2,017$ $674$ $2.99$                                                                                                                                                                                                                                                                                          |      |              |                  |                  |
| 1985 $1,647$ $716$ $2.30$ 1986 $1,664$ $710$ $2.34$ 1987 $1,601$ $686$ $2.33$ 1988 $1,550$ $689$ $2.25$ 1989 $1,673$ $697$ $2.40$ 1990 $1,769$ $696$ $2.54$ 1991 $1,709$ $694$ $2.46$ 1992 $1,786$ $695$ $2.57$ 1993 $1,711$ $685$ $2.50$ 1994 $1,756$ $685$ $2.56$ 1995 $1,707$ $682$ $2.50$ 1996 $1,872$ $703$ $2.66$ 1997 $1,879$ $691$ $2.72$ 1998 $1,874$ $670$ $2.80$ 2000 $1,846$ $666$ $2.77$ 2001 $1,880$ $667$ $2.82$ 2002 $1,822$ $653$ $2.79$ 2003 $1,864$ $665$ $2.80$ 2004 $2,043$ $669$ $3.05$ 2005 $2,017$ $674$ $2.99$                                                                                                                                                                                                                                                                                                                    |      |              |                  |                  |
| 19861,6647102.3419871,6016862.3319881,5506892.2519891,6736972.4019901,7696962.5419911,7096942.4619921,7866952.5719931,7116852.5019941,7566852.5619951,7076822.5019961,8727032.6619971,8796912.7219981,8746702.8020001,8466662.7720011,8806672.8220021,8226532.7920031,8646652.8020042,0436693.0520052,0176742.99                                                                                                                                                                                                                                                                                                                                                                                                                                                                                                                                           |      | ,            |                  |                  |
| 19871,6016862.3319881,5506892.2519891,6736972.4019901,7696962.5419911,7096942.4619921,7866952.5719931,7116852.5019941,7566852.5619951,7076822.5019961,8727032.6619971,8796912.7219981,8746702.8020001,8466662.7720011,8806672.8220021,8226532.7920031,8646652.8020042,0436693.0520052,0176742.99                                                                                                                                                                                                                                                                                                                                                                                                                                                                                                                                                           |      |              |                  |                  |
| 19881,550 $689$ $2.25$ 19891,673 $697$ $2.40$ 19901,769 $696$ $2.54$ 19911,709 $694$ $2.46$ 19921,786 $695$ $2.57$ 19931,711 $685$ $2.50$ 19941,756 $685$ $2.56$ 19951,707 $682$ $2.50$ 19961,872 $703$ $2.66$ 19971,879 $691$ $2.72$ 19981,874 $670$ $2.80$ 20001,846 $666$ $2.77$ 20011,880 $667$ $2.82$ 20021,822 $653$ $2.79$ 20031,864 $665$ $2.80$ 20042,043 $669$ $3.05$ 20052,017 $674$ $2.99$                                                                                                                                                                                                                                                                                                                                                                                                                                                     |      |              |                  |                  |
| 19891,673 $697$ $2.40$ 19901,769 $696$ $2.54$ 19911,709 $694$ $2.46$ 19921,786 $695$ $2.57$ 19931,711 $685$ $2.50$ 19941,756 $685$ $2.56$ 19951,707 $682$ $2.50$ 19961,872703 $2.66$ 19971,879 $691$ $2.72$ 19981,874 $670$ $2.80$ 20001,846 $666$ $2.77$ 20011,880 $667$ $2.82$ 20021,822 $653$ $2.79$ 20031,864 $665$ $2.80$ 20042,043 $669$ $3.05$ 20052,017 $674$ $2.99$                                                                                                                                                                                                                                                                                                                                                                                                                                                                               |      |              |                  |                  |
| 1990 $1,769$ $696$ $2.54$ 1991 $1,709$ $694$ $2.46$ 1992 $1,786$ $695$ $2.57$ 1993 $1,711$ $685$ $2.50$ 1994 $1,756$ $685$ $2.56$ 1995 $1,707$ $682$ $2.50$ 1996 $1,872$ $703$ $2.66$ 1997 $1,879$ $691$ $2.72$ 1998 $1,877$ $687$ $2.73$ 1999 $1,874$ $670$ $2.80$ 2000 $1,846$ $666$ $2.77$ 2001 $1,822$ $653$ $2.79$ 2003 $1,864$ $665$ $2.80$ 2004 $2,043$ $669$ $3.05$ 2005 $2,017$ $674$ $2.99$                                                                                                                                                                                                                                                                                                                                                                                                                                                      |      |              |                  |                  |
| 1991 $1,709$ $694$ $2.46$ 1992 $1,786$ $695$ $2.57$ 1993 $1,711$ $685$ $2.50$ 1994 $1,756$ $685$ $2.56$ 1995 $1,707$ $682$ $2.50$ 1996 $1,872$ $703$ $2.66$ 1997 $1,879$ $691$ $2.72$ 1998 $1,877$ $687$ $2.73$ 1999 $1,874$ $670$ $2.80$ 2000 $1,846$ $666$ $2.77$ 2001 $1,822$ $653$ $2.79$ 2003 $1,864$ $665$ $2.80$ 2004 $2,043$ $669$ $3.05$ 2005 $2,017$ $674$ $2.99$                                                                                                                                                                                                                                                                                                                                                                                                                                                                                |      |              |                  |                  |
| 1992 $1,786$ $695$ $2.57$ $1993$ $1,711$ $685$ $2.50$ $1994$ $1,756$ $685$ $2.56$ $1995$ $1,707$ $682$ $2.50$ $1996$ $1,872$ $703$ $2.66$ $1997$ $1,879$ $691$ $2.72$ $1998$ $1,877$ $687$ $2.73$ $1999$ $1,874$ $670$ $2.80$ $2000$ $1,846$ $666$ $2.77$ $2001$ $1,880$ $667$ $2.82$ $2002$ $1,822$ $653$ $2.79$ $2003$ $1,864$ $665$ $2.80$ $2004$ $2,043$ $669$ $3.05$ $2005$ $2,017$ $674$ $2.99$                                                                                                                                                                                                                                                                                                                                                                                                                                                      |      |              |                  |                  |
| 1993 $1,711$ $685$ $2.50$ 1994 $1,756$ $685$ $2.56$ 1995 $1,707$ $682$ $2.50$ 1996 $1,872$ $703$ $2.66$ 1997 $1,879$ $691$ $2.72$ 1998 $1,877$ $687$ $2.73$ 1999 $1,874$ $670$ $2.80$ 2000 $1,846$ $666$ $2.77$ 2001 $1,822$ $653$ $2.79$ 2003 $1,864$ $665$ $2.80$ 2004 $2,043$ $669$ $3.05$ 2005 $2,017$ $674$ $2.99$                                                                                                                                                                                                                                                                                                                                                                                                                                                                                                                                    |      |              |                  |                  |
| 19941,7566852.5619951,7076822.5019961,8727032.6619971,8796912.7219981,8776872.7319991,8746702.8020001,8466662.7720011,8806672.8220021,8226532.7920031,8646652.8020042,0436693.0520052,0176742.99                                                                                                                                                                                                                                                                                                                                                                                                                                                                                                                                                                                                                                                           |      |              |                  |                  |
| 19951,7076822.5019961,8727032.6619971,8796912.7219981,8776872.7319991,8746702.8020001,8466662.7720011,8806672.8220021,8226532.7920031,8646652.8020042,0436693.0520052,0176742.99                                                                                                                                                                                                                                                                                                                                                                                                                                                                                                                                                                                                                                                                           |      |              |                  |                  |
| 19961,8727032.6619971,8796912.7219981,8776872.7319991,8746702.8020001,8466662.7720011,8806672.8220021,8226532.7920031,8646652.8020042,0436693.0520052,0176742.99                                                                                                                                                                                                                                                                                                                                                                                                                                                                                                                                                                                                                                                                                           |      |              |                  |                  |
| 19971,8796912.7219981,8776872.7319991,8746702.8020001,8466662.7720011,8806672.8220021,8226532.7920031,8646652.8020042,0436693.0520052,0176742.99                                                                                                                                                                                                                                                                                                                                                                                                                                                                                                                                                                                                                                                                                                           |      |              |                  |                  |
| 19981,8776872.7319991,8746702.8020001,8466662.7720011,8806672.8220021,8226532.7920031,8646652.8020042,0436693.0520052,0176742.99                                                                                                                                                                                                                                                                                                                                                                                                                                                                                                                                                                                                                                                                                                                           |      |              |                  |                  |
| 19991,8746702.8020001,8466662.7720011,8806672.8220021,8226532.7920031,8646652.8020042,0436693.0520052,0176742.99                                                                                                                                                                                                                                                                                                                                                                                                                                                                                                                                                                                                                                                                                                                                           |      |              |                  |                  |
| 20001,8466662.7720011,8806672.8220021,8226532.7920031,8646652.8020042,0436693.0520052,0176742.99                                                                                                                                                                                                                                                                                                                                                                                                                                                                                                                                                                                                                                                                                                                                                           |      |              |                  |                  |
| 20011,8806672.8220021,8226532.7920031,8646652.8020042,0436693.0520052,0176742.99                                                                                                                                                                                                                                                                                                                                                                                                                                                                                                                                                                                                                                                                                                                                                                           |      |              |                  |                  |
| 20021,8226532.7920031,8646652.8020042,0436693.0520052,0176742.99                                                                                                                                                                                                                                                                                                                                                                                                                                                                                                                                                                                                                                                                                                                                                                                           |      |              |                  |                  |
| 20031,8646652.8020042,0436693.0520052,0176742.99                                                                                                                                                                                                                                                                                                                                                                                                                                                                                                                                                                                                                                                                                                                                                                                                           |      |              |                  |                  |
| 20042,0436693.0520052,0176742.99                                                                                                                                                                                                                                                                                                                                                                                                                                                                                                                                                                                                                                                                                                                                                                                                                           |      |              |                  |                  |
| 2005 2,017 674 2.99                                                                                                                                                                                                                                                                                                                                                                                                                                                                                                                                                                                                                                                                                                                                                                                                                                        |      |              |                  |                  |
|                                                                                                                                                                                                                                                                                                                                                                                                                                                                                                                                                                                                                                                                                                                                                                                                                                                            |      |              |                  |                  |
|                                                                                                                                                                                                                                                                                                                                                                                                                                                                                                                                                                                                                                                                                                                                                                                                                                                            | 2006 | 2,004        | 673              | 2.98             |
| 2007 2,125 692 3.07                                                                                                                                                                                                                                                                                                                                                                                                                                                                                                                                                                                                                                                                                                                                                                                                                                        |      |              |                  |                  |
| 2008 2,241 697 3.22                                                                                                                                                                                                                                                                                                                                                                                                                                                                                                                                                                                                                                                                                                                                                                                                                                        |      |              |                  |                  |
| 2009 2,226 686 3.24                                                                                                                                                                                                                                                                                                                                                                                                                                                                                                                                                                                                                                                                                                                                                                                                                                        |      |              |                  |                  |
| 2010 2,213 689 3.21                                                                                                                                                                                                                                                                                                                                                                                                                                                                                                                                                                                                                                                                                                                                                                                                                                        |      |              |                  |                  |

World Grain Production, 1960-2010