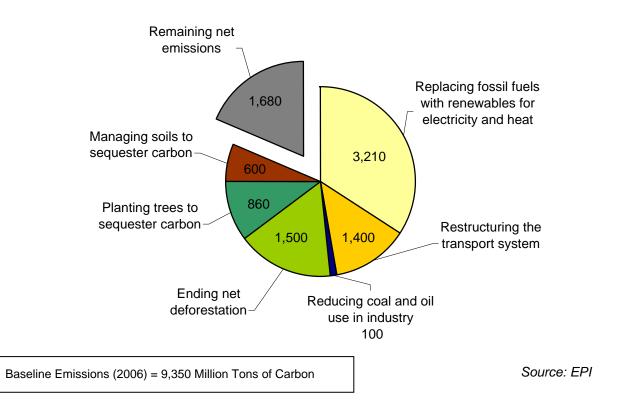

## Plan B Budget: Additional Annual Funding Needed to Restore the Earth

| Activity                        | Funding              |
|---------------------------------|----------------------|
|                                 | Billion U.S. Dollars |
|                                 |                      |
| Planting trees                  | 23                   |
| Protecting topsoil on cropland  | 24                   |
| Restoring rangelands            | 9                    |
| Restoring fisheries             | 13                   |
| Stabilizing water tables        | 10                   |
| Protecting biological diversity | 31                   |
|                                 |                      |
| Total                           | 110                  |